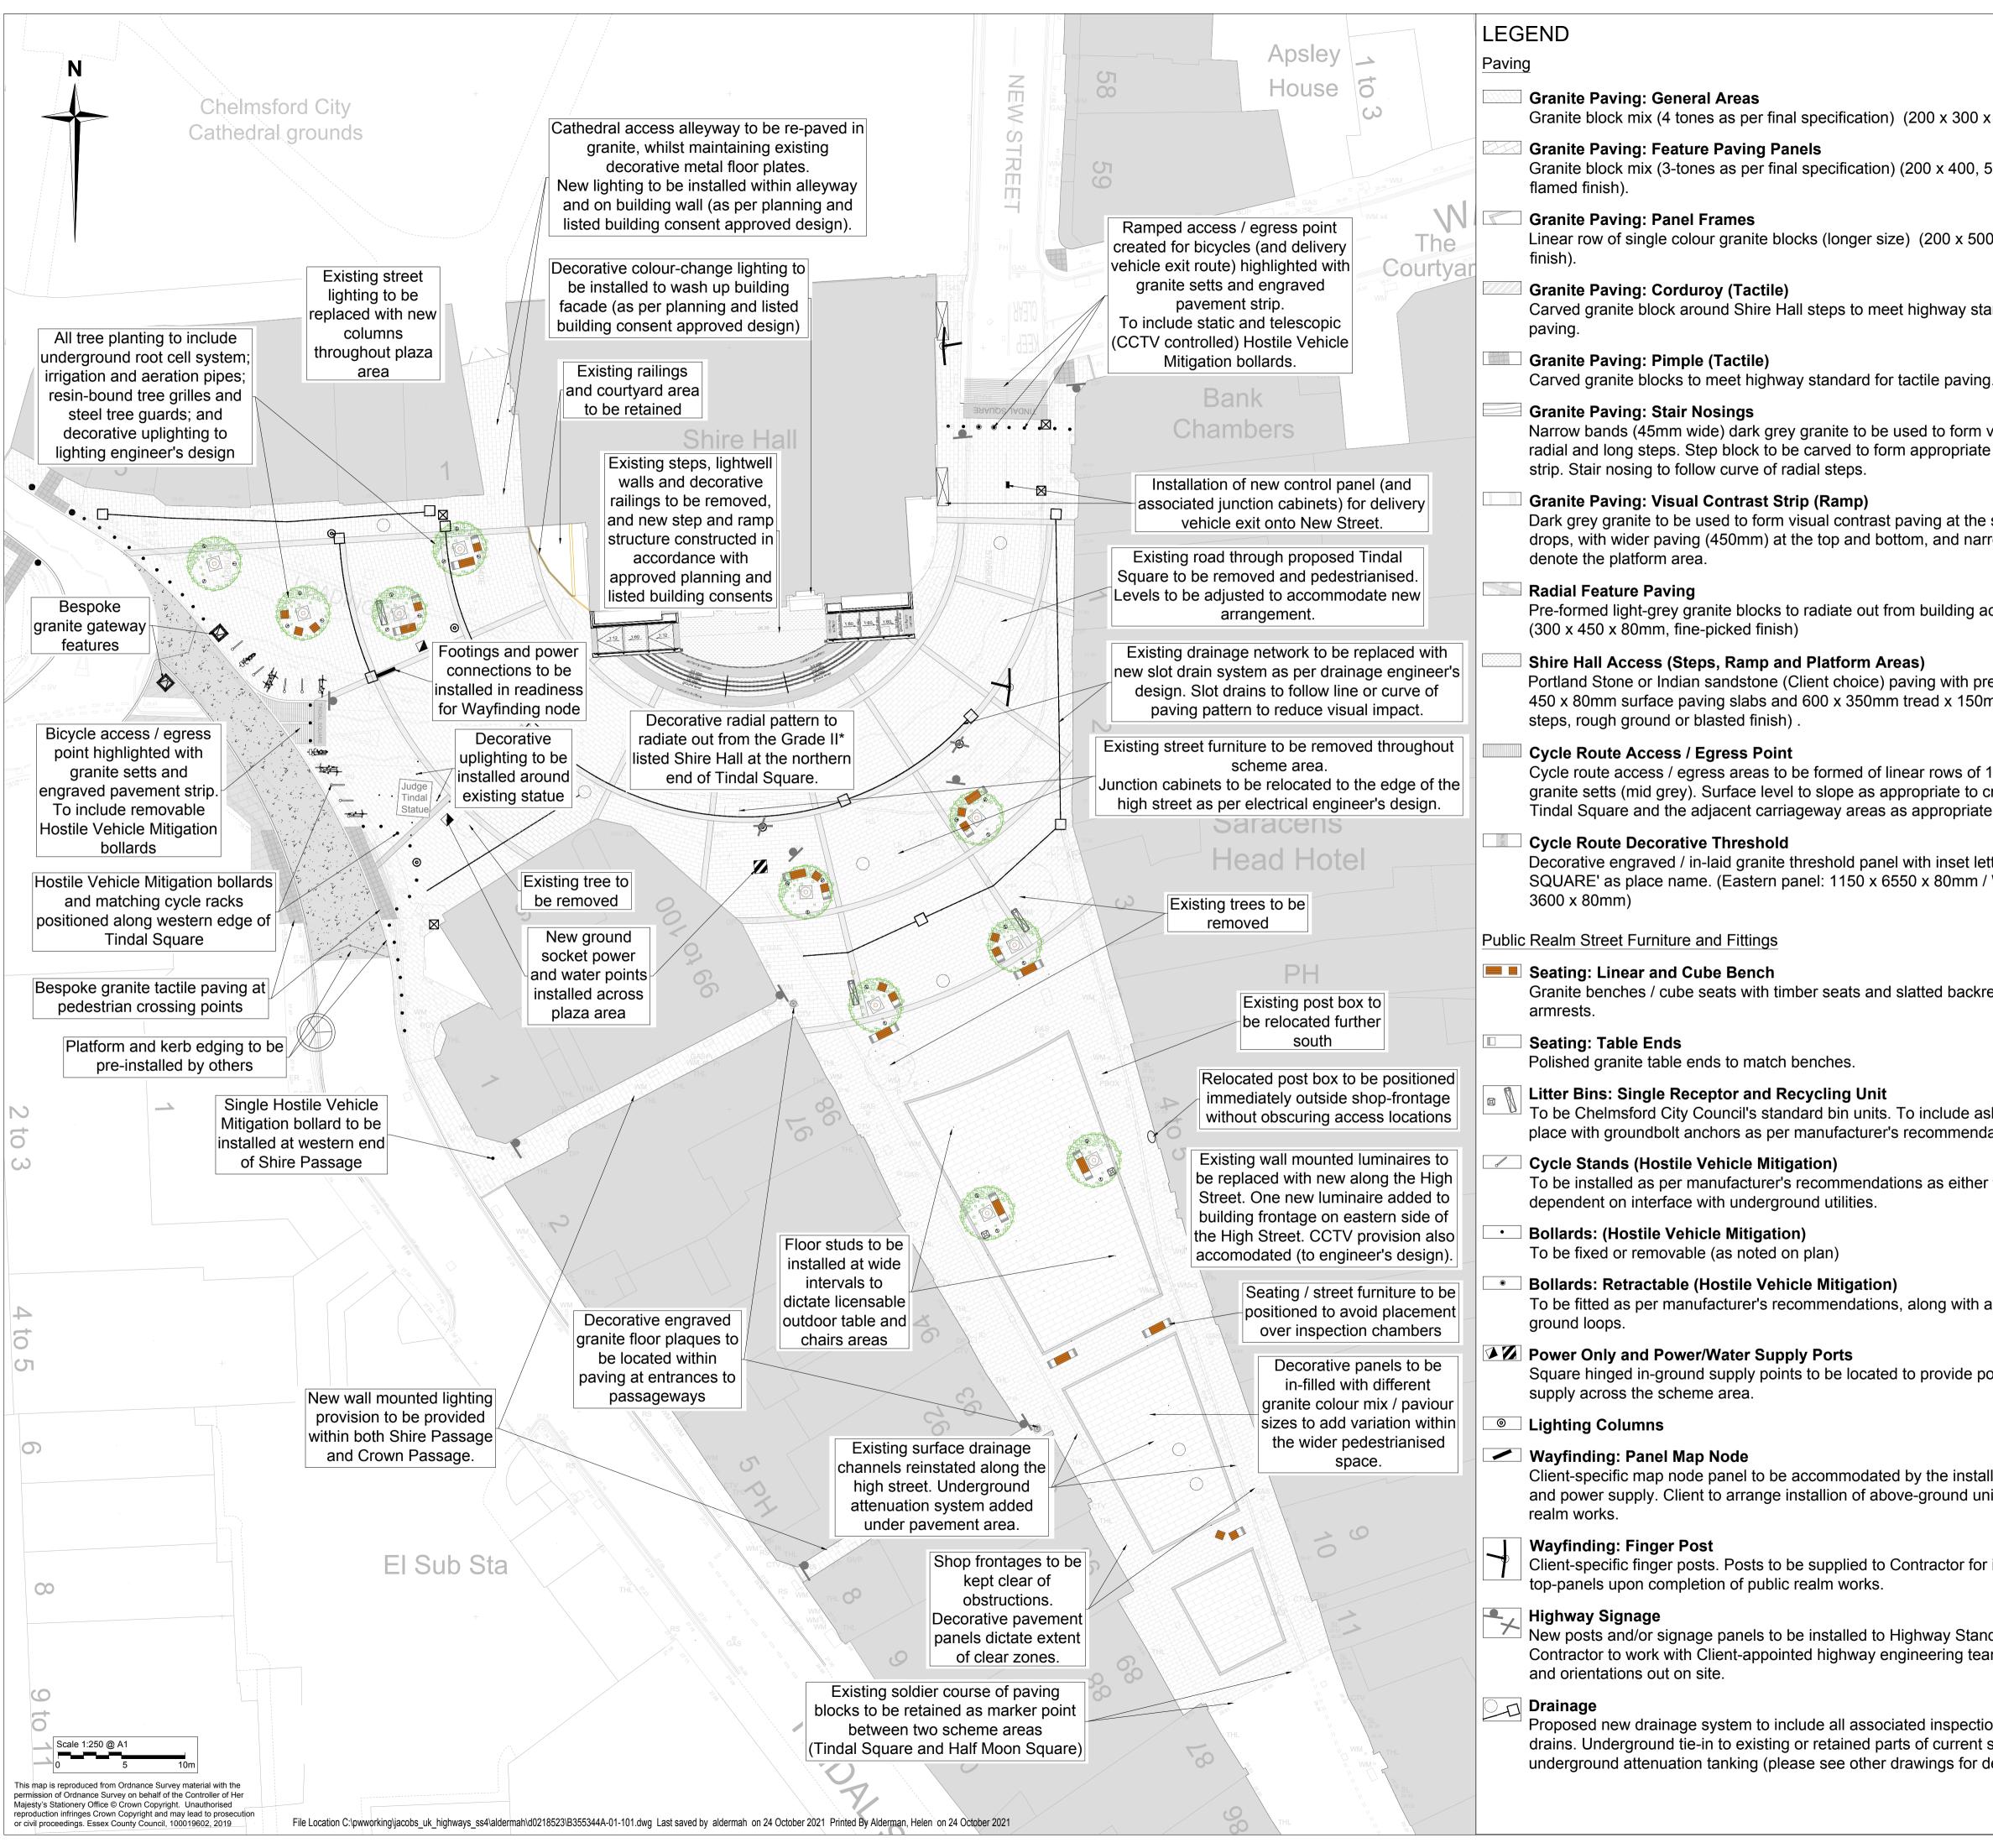

|                                                                    | NC               | DTES                                                                                                                                                                                                                                             | 6                                     |                      |                          |                            |                       |                            |             |          |          |
|--------------------------------------------------------------------|------------------|--------------------------------------------------------------------------------------------------------------------------------------------------------------------------------------------------------------------------------------------------|---------------------------------------|----------------------|--------------------------|----------------------------|-----------------------|----------------------------|-------------|----------|----------|
|                                                                    | 1.               |                                                                                                                                                                                                                                                  | drawing<br>view of th                 |                      |                          |                            |                       | •                          |             | rface    |          |
| x 80mm blocks, flamed finish).                                     | 2.               | featu                                                                                                                                                                                                                                            | res only)<br>Contracto                | ).                   |                          |                            | -                     |                            |             |          |          |
| · · · · · · · · · · · · · · · · · · ·                              |                  | all of                                                                                                                                                                                                                                           | her sche<br>ments.                    |                      |                          |                            |                       |                            |             |          |          |
| 500, 600 x 80mm blocks,                                            | 3.               | site i                                                                                                                                                                                                                                           | onstruction<br>nspection<br>ions of e | ns t                 | o ve                     | rify dir                   | mens                  |                            |             | tracto   | or       |
| 00, 600 x 80mm blocks, flamed                                      | 4.               | locations of existing features.<br>The Contractor shall make all appropriate<br>checks to verify utilities locations<br>and depths. Where clashes exist with proposed<br>construction activities, the Contractor shall                           |                                       |                      |                          |                            |                       |                            |             |          |          |
| tandard for tactile corduroy                                       | 5.               | subr<br>prior<br>The                                                                                                                                                                                                                             | nit details<br>to under<br>Contracte  | s of<br>taki<br>or s | their<br>ng th<br>hall i | propo<br>ne woi<br>note ti | osed<br>rks.<br>hat a | ame<br>djac                | endm<br>ent | ents     |          |
| ıg.                                                                |                  | and                                                                                                                                                                                                                                              | ways wor<br>Market R                  | loac                 | to t                     | he we                      | st. T                 | hese                       |             |          |          |
| visual step-edge feature in<br>te channel to receive granite       |                  | provide the road platform area and<br>western-most kerb-line for Tindal Square (as<br>shown). The chosen Contractor shall be kept<br>informed of this scheme of works and any<br>programme / construction issues that may affect<br>this Scheme. |                                       |                      |                          |                            |                       |                            |             |          |          |
| e start and end of the ramp<br>rrow paving strips (150mm) to       |                  | this                                                                                                                                                                                                                                             | Scheme.                               |                      |                          |                            |                       |                            |             |          |          |
| across the main plaza area.                                        |                  |                                                                                                                                                                                                                                                  |                                       |                      |                          |                            |                       |                            |             |          |          |
| pre-formed radial steps (600 x<br>0mm riser solid blocks to form   |                  |                                                                                                                                                                                                                                                  |                                       |                      |                          |                            |                       |                            |             |          |          |
| 125 x 125 x 125mm tumbled<br>create a smooth flow between<br>te.   |                  |                                                                                                                                                                                                                                                  |                                       |                      |                          |                            |                       |                            |             |          |          |
| ettering stating 'TINDAL<br>/ Western panel: 900mm x               |                  |                                                                                                                                                                                                                                                  |                                       |                      |                          |                            |                       |                            |             |          |          |
| rests. To include metal                                            |                  |                                                                                                                                                                                                                                                  |                                       |                      |                          |                            |                       |                            |             |          |          |
|                                                                    | Rev. Da          | te                                                                                                                                                                                                                                               | Descrip                               | otion of             | revision                 |                            |                       | Drawn                      | Checked     | Review'd | Approv'd |
| ashtray top plates. To be fixed in dations.                        |                  |                                                                                                                                                                                                                                                  |                                       |                      |                          |                            |                       |                            |             |          |          |
| er foundation post or plate fixed                                  |                  | /21 ISS                                                                                                                                                                                                                                          |                                       |                      |                          |                            |                       |                            |             | JL       | TS       |
|                                                                    | FOR CONSTRUCTION |                                                                                                                                                                                                                                                  |                                       |                      |                          |                            |                       |                            |             |          |          |
|                                                                    |                  |                                                                                                                                                                                                                                                  | ligh                                  |                      |                          | VC                         |                       |                            |             |          |          |
| associated control panel and                                       |                  |                                                                                                                                                                                                                                                  | IIgi                                  |                      | Va                       | y5                         |                       |                            |             |          |          |
|                                                                    | Chelm            |                                                                                                                                                                                                                                                  | ys, Seax Ho<br>M1 1QH.<br>7631        | use,                 | Victori                  | a Road                     | South,                |                            | 0           |          |          |
| power-only or power- and-water                                     | SCHEME           |                                                                                                                                                                                                                                                  |                                       |                      |                          |                            |                       | ©Es                        | sex Co      | unty Co  | buncil   |
|                                                                    |                  |                                                                                                                                                                                                                                                  | тп                                    | ND                   | )AL                      | SQ                         | UAI                   | RE                         |             |          |          |
|                                                                    |                  |                                                                                                                                                                                                                                                  |                                       |                      |                          |                            | 1                     |                            |             |          |          |
| allation of suitable foundation<br>nit upon completion of public   | DRAWIN           | IG TITLE                                                                                                                                                                                                                                         |                                       |                      |                          |                            |                       |                            |             |          |          |
|                                                                    |                  | GI                                                                                                                                                                                                                                               |                                       | ۹L                   | AF                       | RRA                        | NG                    | εN                         | IEN         | Т        |          |
| r installation. Client to install                                  |                  |                                                                                                                                                                                                                                                  |                                       |                      | PL                       | _AN                        |                       |                            |             |          |          |
|                                                                    |                  | ed<br>IA                                                                                                                                                                                                                                         | DRAWN                                 |                      | CHECK                    | <sup>ED</sup>              | REVI                  | ewed<br>JL                 | A           |          |          |
| ndards in the locations shown.                                     | DATE             | 1A<br>or 21                                                                                                                                                                                                                                      |                                       |                      | DATE                     | JL<br>ne 21                | DATE                  | -                          |             | June     |          |
| am to identify exact locations                                     |                  | IG UNITS U                                                                                                                                                                                                                                       |                                       |                      |                          | -                          | AT A1 (8              | 841X594r                   |             |          | ,        |
| ion chambers, gulleys and slot<br>t system, and inclusion of large | DRAWIN           | B355344A-01-101                                                                                                                                                                                                                                  |                                       |                      |                          |                            |                       | REV.                       |             |          |          |
| details)                                                           |                  | PRINGWAY<br>integrated expertise                                                                                                                                                                                                                 |                                       |                      |                          |                            | <b>1</b>              | Chelmsford<br>City Council |             |          |          |
|                                                                    | 1                |                                                                                                                                                                                                                                                  | -                                     |                      |                          |                            |                       |                            |             |          |          |