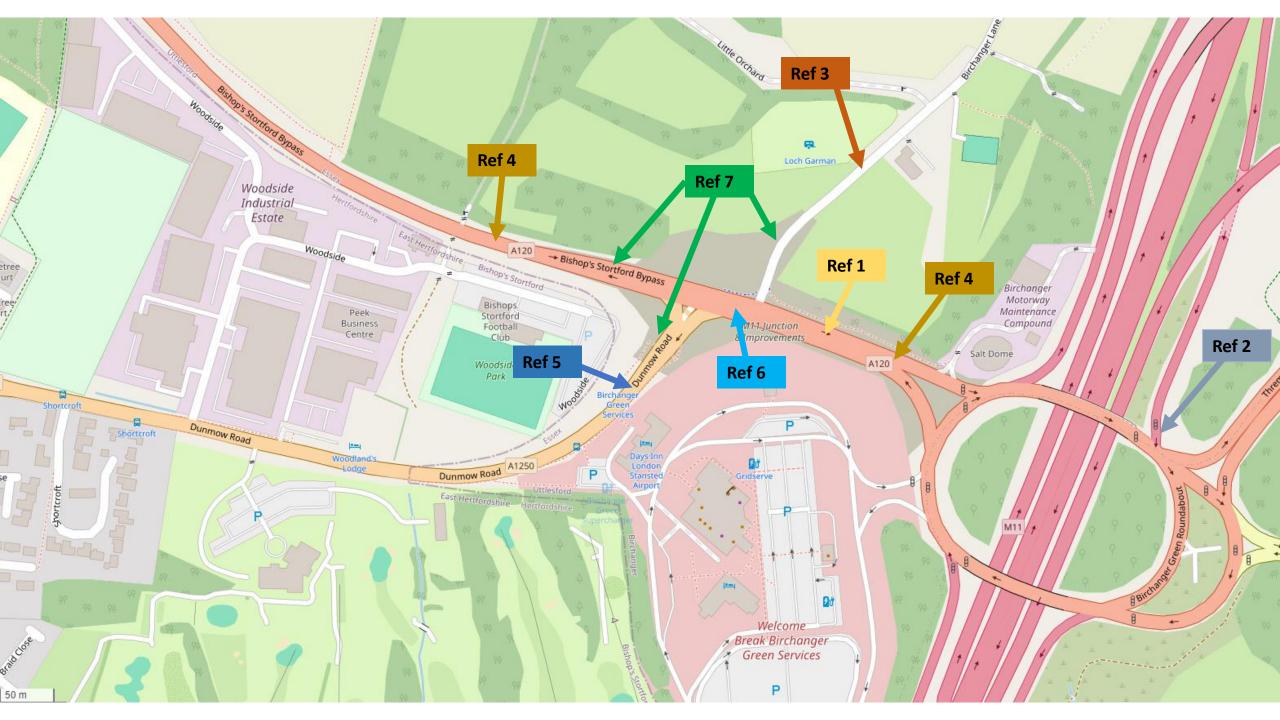

## M11 Junction 8 Improvement scheme Milestones for project completion

|     |                                                                                                                          |                                                                                                                                     |                                                              | Estimated   |             |
|-----|--------------------------------------------------------------------------------------------------------------------------|-------------------------------------------------------------------------------------------------------------------------------------|--------------------------------------------------------------|-------------|-------------|
| Ref | Location                                                                                                                 | Works required                                                                                                                      | Impact                                                       | Start       | Finish      |
| 1   | Central reservation from junction with Dunmow Road                                                                       | Construction of central reservation, full road formation, asphalt, ducting, lighting, signage and connections for illuminated signs | Reduction of lanes                                           | Ongoing     | early March |
| 2   | Gantry install on southbound exit slip                                                                                   | Installation of overhead gantry                                                                                                     | Night-time road closure of exit slip with diversion in place | 19/02/2024  | 24/02/2024  |
| 3   | Birchanger Lane (from the junction with Bishop's Stortford bypass)                                                       | Installation of loops for signals, surfacing and lining                                                                             | Night-time road closure                                      | Early-March | Mid-March   |
| 4   | A120 from Dunmow Road junction to M11 roundabout (including the Birchanger services) and also West towards Stansted Road | Carriageway final surfacing and ancillary verge works                                                                               | Night-time road closures                                     | Mid-March   | Late-March  |
| 5   | A1250 Dunmow Road                                                                                                        | Carriageway surfacing, reinstatement of bus stop and verge works                                                                    | Night-time road closures and narrow lanes                    | Mid-April   | Late-April  |
| 6   | A120 east of Dunmow Road                                                                                                 | Completion of traffic signal installation, ducting work for connections ahead of commissioning                                      | ТВС                                                          | Early-May   | Mid-May     |
| 7   | A1250, A120, Birchanger Lane                                                                                             | Planting of hedges, trees and shrubbery                                                                                             | No traffic management impact, possible footway closure       | April       | Early May   |
| 8   | Various locations                                                                                                        | Installation of lighting columns                                                                                                    | Potential night-time lane closures and reduction of lanes    | Ongoing     | Early May   |